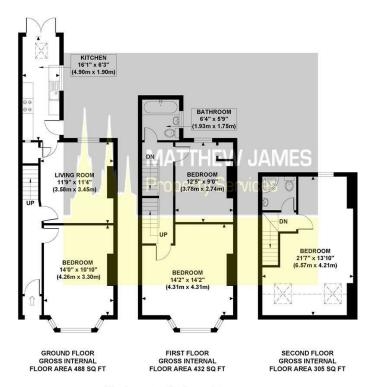

#### **GRAFTON STREET**

Approximate Gross Internal Area 1225 sq ft / 113.80 sq m

Although every attempt has been made to ensure accuracy, all measurements are approximate and no responsibility is taken for any error, omission, or mid-statement. This floor plan is for illustrative purposes only and not to scale. Measured in accordance to RICS standards.