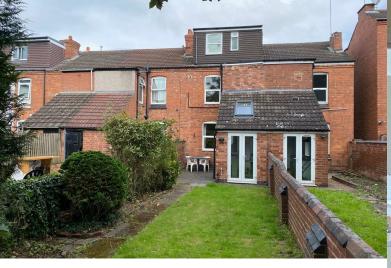

## Description

FULLY LET FOR THE NEXT 7 MONTHS... ACHIEVING £1600 PER CALENDAR MONTH... FOUR DOUBLE BEDROOMS BASED OVER THREE PERFECT ADDITION TO YOUR PORTFOLIO... BEAUTIFUL CONDITION THROUGHOUT. A fantastic opportunity to acquire your next rental property located close to Coventry University. Fully let until end of August achieving £1600 per calendar month, its all ready to go for you! Briefly comprising of four double bedrooms, two bathrooms, communal room, kitchen dining room, PVCu double glazing throughout, newly installed Vaillant central heating boiler, based over three floors and has all the necessary certification in place. Would also make a great family home if tenants aren't your thing! We also have a walk around video we can send to you so give us a call now to express your interest!