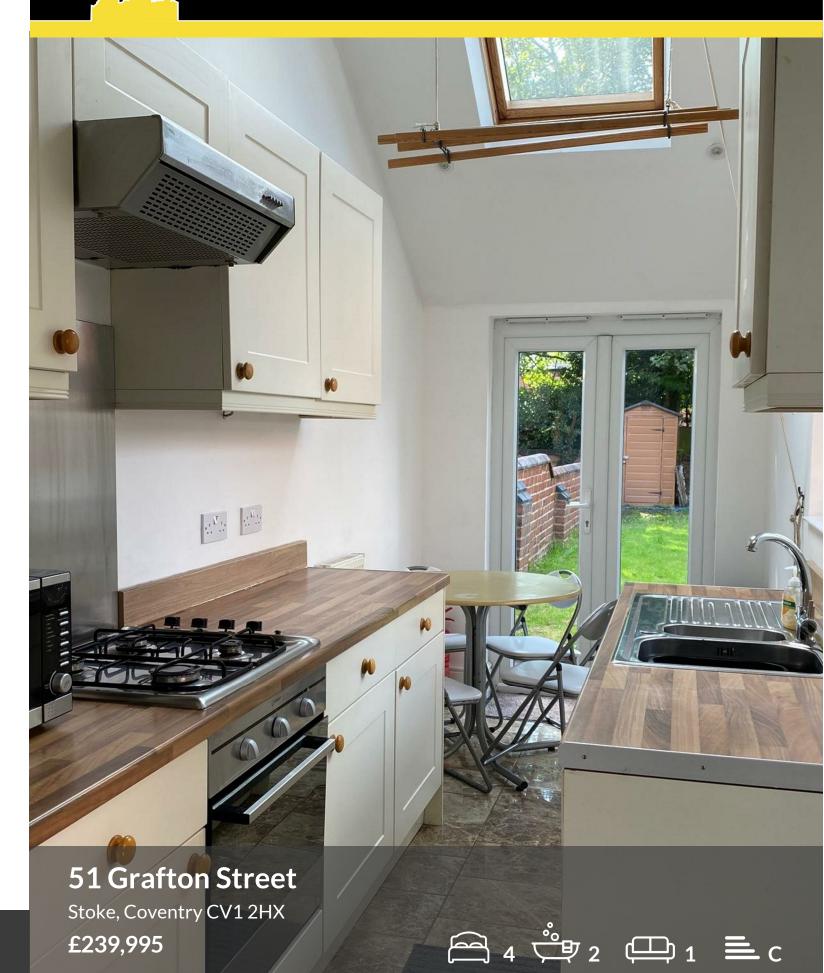

# **MATTHEW JAMES**

**Property Services** 

Stoke, Coventry CV1 2HX **51 Grafton Street** 

## Description

FULLY LET FOR THE NEXT 7 MONTHS... ACHIEVING £1600 PER CALENDAR MONTH... FOUR DOUBLE BEDROOMS BASED OVER THREE PERFECT ADDITION TO YOUR PORTFOLIO... BEAUTIFUL CONDITION THROUGHOUT. A fantastic opportunity to acquire your next rental property located close to Coventry University. Fully let until end of August achieving £1600 per calendar month, its all ready to go for you! Briefly comprising of four double bedrooms, two bathrooms, communal room, kitchen dining room, PVCu double glazing throughout, newly installed Vaillant central heating boiler, based over three floors and has all the necessary certification in place. Would also make a great family home if tenants aren't your thing! We also have a walk around video we can send to you so give us a call now to express your interest!